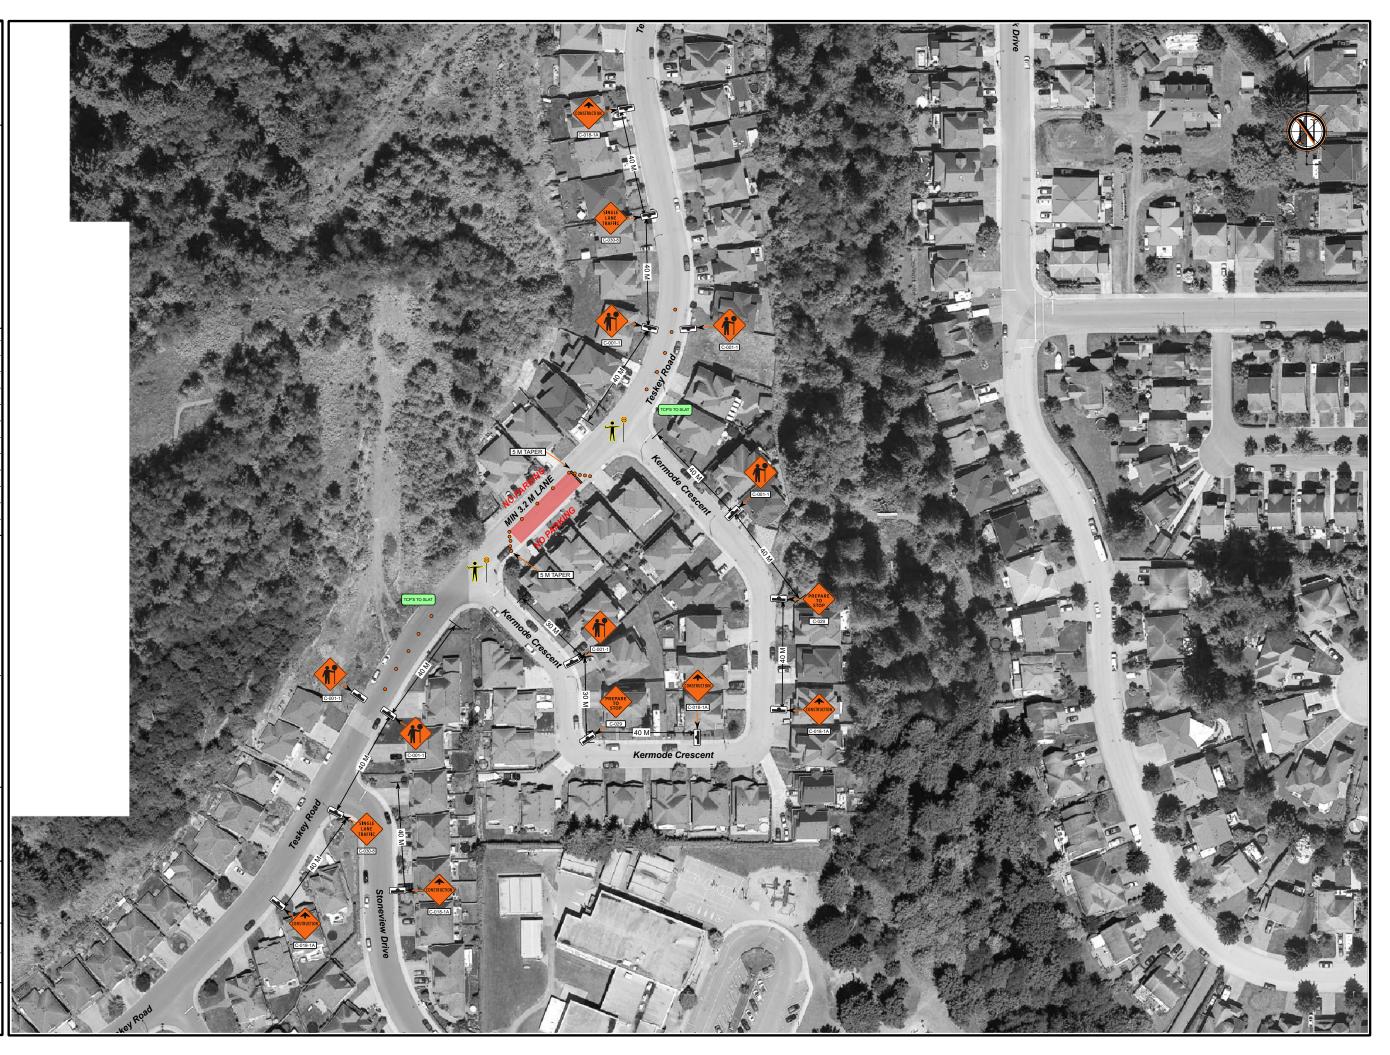

PW TRENCHLESS CITY OF CHILLIWACK

STORM/SEWERS

GENERAL NOTES: Site Location: TESKEY RD AND KERMODE CR, CHILLIWACK, BC. Contractor: **PW TRENCHLESS** 

Contact: MARCELO NAKISHIMA (604) 580-0446 Start Date: **TO BE DETERMINED** Completion Date: **TO BE DETERMINED** Hours: DAYTIME (MON-FRI) SEE ROAD USE PERMIT FOR TIMES AND RESTRICTIONS Scope of Work:

Scope of Work: STORM/SEWERS AND MANHOLE CONSTRUCTION

|                                                                                                                                                                                                                                                                                                                                                                                                                    |                                                            | LEGE                                              | END                    |                |      |             |
|--------------------------------------------------------------------------------------------------------------------------------------------------------------------------------------------------------------------------------------------------------------------------------------------------------------------------------------------------------------------------------------------------------------------|------------------------------------------------------------|---------------------------------------------------|------------------------|----------------|------|-------------|
| •                                                                                                                                                                                                                                                                                                                                                                                                                  | Flexible                                                   | Drum                                              |                        |                |      |             |
| • •                                                                                                                                                                                                                                                                                                                                                                                                                | Cones/                                                     | Tubular N                                         | /larkers               |                |      |             |
| ŀ                                                                                                                                                                                                                                                                                                                                                                                                                  | Sign St                                                    | and                                               |                        |                |      |             |
| Ť                                                                                                                                                                                                                                                                                                                                                                                                                  | Traffic (                                                  | Control P                                         | erson                  |                |      |             |
|                                                                                                                                                                                                                                                                                                                                                                                                                    | Lane C                                                     | osure/Bu                                          | uffer Vehicl           | e              |      |             |
| ••••••                                                                                                                                                                                                                                                                                                                                                                                                             | Flashing Arrow Board (FAB)                                 |                                                   |                        |                |      |             |
| • • • • • • •                                                                                                                                                                                                                                                                                                                                                                                                      | Flashing Arrow Board (FAB) in caution mode                 |                                                   |                        |                |      |             |
|                                                                                                                                                                                                                                                                                                                                                                                                                    | Work Z                                                     | one                                               |                        |                |      |             |
|                                                                                                                                                                                                                                                                                                                                                                                                                    | Non-Work Zone Closure Area                                 |                                                   |                        |                |      |             |
|                                                                                                                                                                                                                                                                                                                                                                                                                    | Barrica                                                    | des                                               |                        |                |      |             |
|                                                                                                                                                                                                                                                                                                                                                                                                                    | Bus Sto                                                    | р                                                 |                        |                |      |             |
| DYNAMIC<br>MESSAGE<br>SIGN                                                                                                                                                                                                                                                                                                                                                                                         | Dynami                                                     | c Messa                                           | ge Sign                |                |      |             |
| Road Classification: LOW VOLUME   Traffic Volume: <1000 VEHICLES/DAY   Traffic Control: TO BE DETERMINED   Traffic Control Supervisor:                                                                                                                                                                                                                                                                             |                                                            |                                                   |                        |                |      |             |
| TCP'S:<br>ASSIST VEHIC<br>AROUND THE<br>ASSIST CREW<br>EGRESS THE<br>SINGLE LANE                                                                                                                                                                                                                                                                                                                                   | WORK ZO<br>AND EQU<br>WORK ZO                              | one,<br>Jipment<br>)ne                            | INGRESS A              |                | MAXI | ED:         |
|                                                                                                                                                                                                                                                                                                                                                                                                                    |                                                            | NOT                                               | ES:                    |                |      |             |
| NO PARKING<br>IN ADVANCE<br>ROADWAY T<br>TRAFFIC OP<br>RESIDENT A<br>THROUGH S                                                                                                                                                                                                                                                                                                                                     | E OF WOR<br>TO BE RET<br>PERATION<br>ACCESS TO<br>STAGED W | K.<br>'URNED <sup>-</sup><br>S AT THE<br>O BE MAI | TO NORMA<br>E END OF E | AL<br>EACH DA' |      |             |
| SCALE: AS SI                                                                                                                                                                                                                                                                                                                                                                                                       |                                                            |                                                   |                        |                |      |             |
| WHERE SIGN AND EQUIPMENT DISTANCES DO NOT MEET<br>MINIMUM DISTANCES AS PER THE MINISTRY OF<br>TRANSPORTATION AND INFRASTRUCTURES "TRAFFIC<br>MANAGEMENT MANUAL FOR WORK ON ROADWAYS 2020"<br>DISTANCES SHOWN ARE TO BE USED FOR THIS PLAN ONL'<br>SIGNS AND DEVICES HAVE BEEN PLACED TO PROVIDE THE<br>GENERAL PUBLIC WITH ADVANCED WARNING OF EXPECTEI<br>CLOSURE TYPE FOR THE ROAD CONFIGURATION SHOWN<br>TITLE: |                                                            |                                                   |                        |                |      |             |
| TESKEY RD                                                                                                                                                                                                                                                                                                                                                                                                          |                                                            |                                                   |                        |                |      |             |
| PART 2 OF 4                                                                                                                                                                                                                                                                                                                                                                                                        |                                                            |                                                   |                        |                |      |             |
| PROJECT N                                                                                                                                                                                                                                                                                                                                                                                                          |                                                            | DF                                                | RAWING N               | IUMBEF         | र:   | REV<br>DATE |
| DRAWING                                                                                                                                                                                                                                                                                                                                                                                                            | DATE:                                                      | (#)                                               | 02                     | of(#)          |      | REV         |

Compass orth Traffic Planning compassnorthplanning@gmail.com 604-354-0321

MAY 18, 2021

(#) **02** of(#)